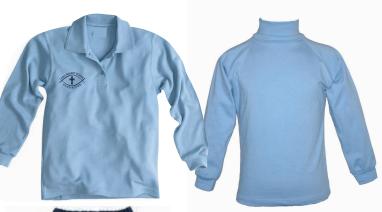

### **SKY BLUE SKIVVY** (purchase at any discount store)

**NAVY WOOL JUMPER** (purchase at Holy Rosary)

OR

**LONG SLEEVE POLO** (purchase at Holy Rosary)

SKY BLUE SKIVVY (purchase at any discount store)

OLY ROSARY SC.

# WINTER UNIFORM TERM 2 AND TERM 3

NAVY WOOL JUMPER (purchase at Holy Rosary)

**SKY BLUE SKIVVY** (purchase at any discount store)

LONG SLEEVE POLO (purchase at Holy Rosary)

OR

**BLACK SCHOOL SHOES** 

Velcro or lace up shoes (purchase at any shoe store, department or discount store)