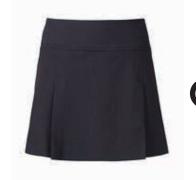

### **NAVY SKORT**

can be worn on sports day as well (purchase at Holy Rosary)

Velcro, lace ups\* or T bar shoes (purchase at any shoe store, department or discount store)

\* Lace ups will be more time consuming when your child needs to dress themself