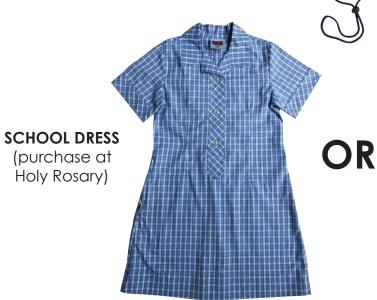

### **NAVY TIGHTS**

WINTER **PINAFORE** 

Holy Rosary)

(purchase at any department or discount store)