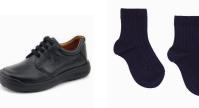

#### **BLACK SCHOOL SHOES**

Velcro or lace ups\*
(purchase at any shoe store, department or discount store)

\* Lace ups will be more time consuming when your child needs to dress themself

#### **BLACK SCHOOL SHOES**

Velcro, lace ups or T bar shoes (purchase at any shoe store, department or discount store)

#### WHITE SOCKS

(purchase at any department or discount store)

**NAVY SOCKS** 

(purchase at any department or discount store)