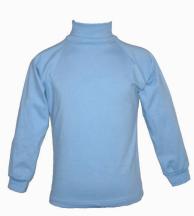

### **SKY BLUE SKIVVY** (purchase at any discount store)

**NAVY WOOL JUMPER** (purchase at Holy Rosary)

OR

**LONG SLEEVE POLO** (purchase at Holy Rosary)

SKY BLUE SKIVVY (purchase at any discount store)

OLY ROSARY SC.

# WINTER UNIFORM TERM 2 AND TERM 3

NAVY WOOL JUMPER (purchase at Holy Rosary)

**SKY BLUE SKIVVY** (purchase at any discount store)

LONG SLEEVE POLO (purchase at Holy Rosary)

OR

**BLACK SCHOOL SHOES** 

Velcro or lace up shoes (purchase at any shoe store, department or discount store)