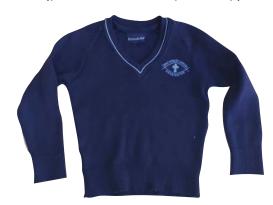

#### **NAVY WOOL JUMPER**

when required (purchase at Holy Rosary)

worn Term 1 and Term 4 only (purchase at Holy Rosary)

**NAVY HAT** 

**POLO** 

(purchase at Holy Rosary)

Y ROSARY ST

WHITE SOCKS

#### NAVY WOOL JUMPER

when required (purchase at Holy Rosary)

### **SKY BLUE SKIVVY** (purchase at any discount store)

**NAVY WOOL JUMPER** (purchase at Holy Rosary)

OR

**LONG SLEEVE POLO** (purchase at Holy Rosary)

SKY BLUE SKIVVY (purchase at any discount store)

OLY ROSARY SC.

# WINTER UNIFORM TERM 2 AND TERM 3

NAVY WOOL JUMPER (purchase at Holy Rosary)

**SKY BLUE SKIVVY** (purchase at any discount store)

LONG SLEEVE POLO (purchase at Holy Rosary)

OR

**BLACK SCHOOL SHOES** 

Velcro or lace up shoes (purchase at any shoe store, department or discount store)