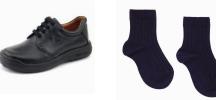

#### **BLACK SCHOOL SHOES**

Velcro, lace ups or T bar shoes (purchase at any shoe store, department or discount store)

#### WHITE SOCKS

(purchase at any department or discount store)

**NAVY SOCKS** 

(purchase at any department or discount store)