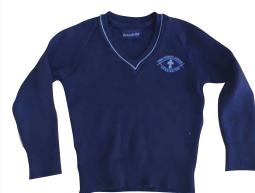

#### **NAVY WOOL JUMPER**

when required (purchase at Holy Rosary)

worn Term 1 and Term 4 only (purchase at Holy Rosary)

**NAVY HAT** 

**POLO** 

(purchase at Holy Rosary)

Y ROSARY ST

WHITE SOCKS

#### NAVY WOOL JUMPER

when required (purchase at Holy Rosary)

### **SKY BLUE SKIVVY** (purchase at any discount store)

**NAVY WOOL JUMPER** (purchase at Holy Rosary)

OR

**LONG SLEEVE POLO** (purchase at Holy Rosary)

SKY BLUE SKIVVY (purchase at any discount store)

OLY ROSARY SC.

# WINTER UNIFORM TERM 2 AND TERM 3

NAVY WOOL JUMPER (purchase at Holy Rosary)

**SKY BLUE SKIVVY** (purchase at any discount store)

LONG SLEEVE POLO (purchase at Holy Rosary)

OR

**BLACK SCHOOL SHOES** 

Velcro or lace up shoes (purchase at any shoe store, department or discount store)