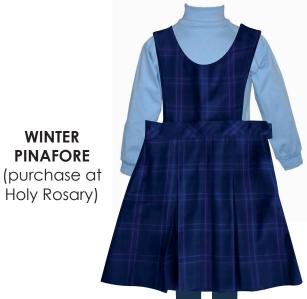

### **NAVY TIGHTS**

WINTER **PINAFORE** 

Holy Rosary)

(purchase at any department or discount store)