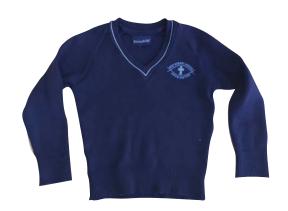

### **SKY BLUE SKIVVY** (purchase at any discount store)

**NAVY WOOL JUMPER** (purchase at Holy Rosary)

OR

**LONG SLEEVE POLO** (purchase at Holy Rosary)

SKY BLUE SKIVVY (purchase at any discount store)

OLY ROSARY SC.

# WINTER UNIFORM TERM 2 AND TERM 3

NAVY WOOL JUMPER (purchase at Holy Rosary)

**SKY BLUE SKIVVY** (purchase at any discount store)

LONG SLEEVE POLO (purchase at Holy Rosary)

OR

**BLACK SCHOOL SHOES** 

Velcro or lace up shoes (purchase at any shoe store, department or discount store)