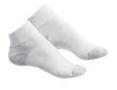

or discount store)

# WINTER UNIFORM TERM 2 AND TERM 3





NAVY WOOL JUMPER (purchase at Holy Rosary)



**SKY BLUE SKIVVY** (purchase at any discount store)





LONG SLEEVE POLO (purchase at Holy Rosary)



OR

**BLACK SCHOOL SHOES** 

Velcro or lace up shoes (purchase at any shoe store, department or discount store)



**NAVY SOCKS** 

(purchase at any department or discount store)

### **SPORT UNIFORM**

TERM 1, 2, 3, 4

**SPORT TOP** 

(purchase at Holy Rosary)

### **FLEECY SPORT TRACK TOP**

(purchase at Holy Rosary)











**NAVY SKORT** (purchase at Holy Rosary)



**BOOTLEG PANT** (purchase at Holy Rosary)



TRACK PANT (purchase at Holy Rosary)



**NAVY RUGBY SHORT** (purchase at Holy Rosary)

#### WHITE SPORT SOCKS

(purchase at any department, discount or sport store)



#### **SPORT SHOES**

Velcro or lace ups For SPORT DAY only. Shoes can be any colour. (purchase at any shoe store, department or sport store)