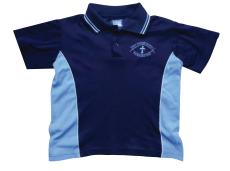

#### **NAVY WOOL JUMPER**

when required (purchase at Holy Rosary)

worn Term 1 and Term 4 only (purchase at Holy Rosary)

**NAVY HAT** 

**POLO** 

(purchase at Holy Rosary)

Y ROSARY ST

WHITE SOCKS

### NAVY HAT worn Term 1 and Term 4 only

worn term i and term 4 only (purchase at Holy Rosary)

POLO

OLY ROSARY SC.

(purchase at Holy Rosary)