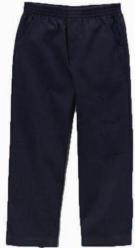

### NAVY DRILL SHORT

(purchase at Holy Rosary)

NAVY SOCKS
(purchase at any department or discount store)