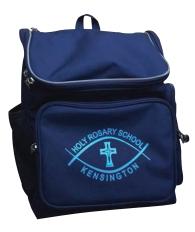

### NAVY DRILL SHORT

(purchase at Holy Rosary)

NAVY SOCKS
(purchase at any department or discount store)