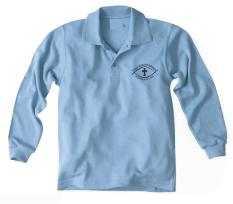

### **SKY BLUE SKIVVY** (purchase at any discount store)

**NAVY WOOL JUMPER** (purchase at Holy Rosary)

OR

**LONG SLEEVE POLO** (purchase at Holy Rosary)

SKY BLUE SKIVVY (purchase at any discount store)

OLY ROSARY SC.

# WINTER UNIFORM TERM 2 AND TERM 3

NAVY WOOL JUMPER (purchase at Holy Rosary)

**SKY BLUE SKIVVY** (purchase at any discount store)

LONG SLEEVE POLO (purchase at Holy Rosary)

OR

**BLACK SCHOOL SHOES** 

Velcro or lace up shoes (purchase at any shoe store, department or discount store)