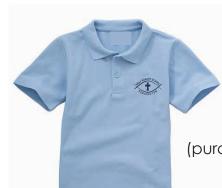

#### **NAVY WOOL JUMPER**

when required (purchase at Holy Rosary)

worn Term 1 and Term 4 only (purchase at Holy Rosary)

**NAVY HAT** 

**POLO** 

(purchase at Holy Rosary)

Y ROSARY ST

WHITE SOCKS

### NAVY HAT worn Term 1 and Term 4 only

worn term i and term 4 only (purchase at Holy Rosary)

POLO

OLY ROSARY SC.

(purchase at Holy Rosary)